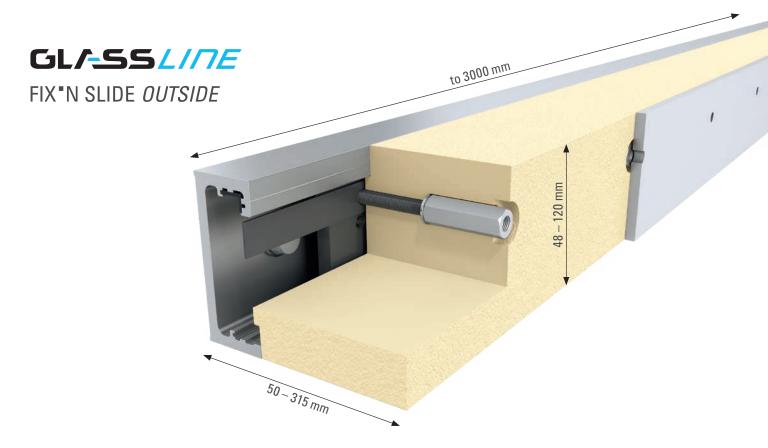

### **FIX'N SLIDE**

The new system ensures secure attachment of add-on elements to insulated building envelopes.

With just a few components and different insulation sizes, one can thermally and statically bridge every insulation thickness with an approved system.

## SYSTEM COMPONENT WITH ADAPTER PLATES FOR POINT-TO-POINT CONNECTION