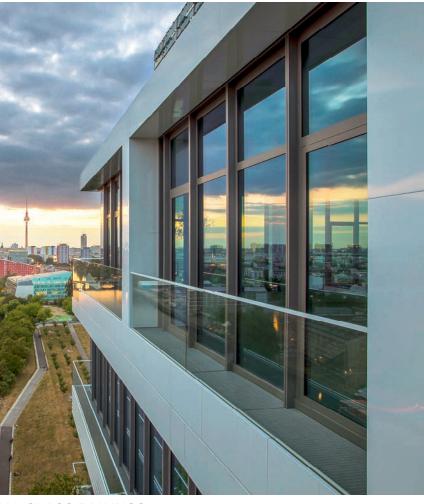

### FIX'N SLIDE

FIX\*N SLIDE provides for secure fastening on insulated building envelopes for a wide variety of add-on elements such as awnings, glass canopies and parapets as well as components with a weight of several hundred kilograms.

# THE SYSTEM FOR LINEAR CONNECTION

**ALL-GLASS CANOPY** 

**ALL-GLASS RAILINGS** 