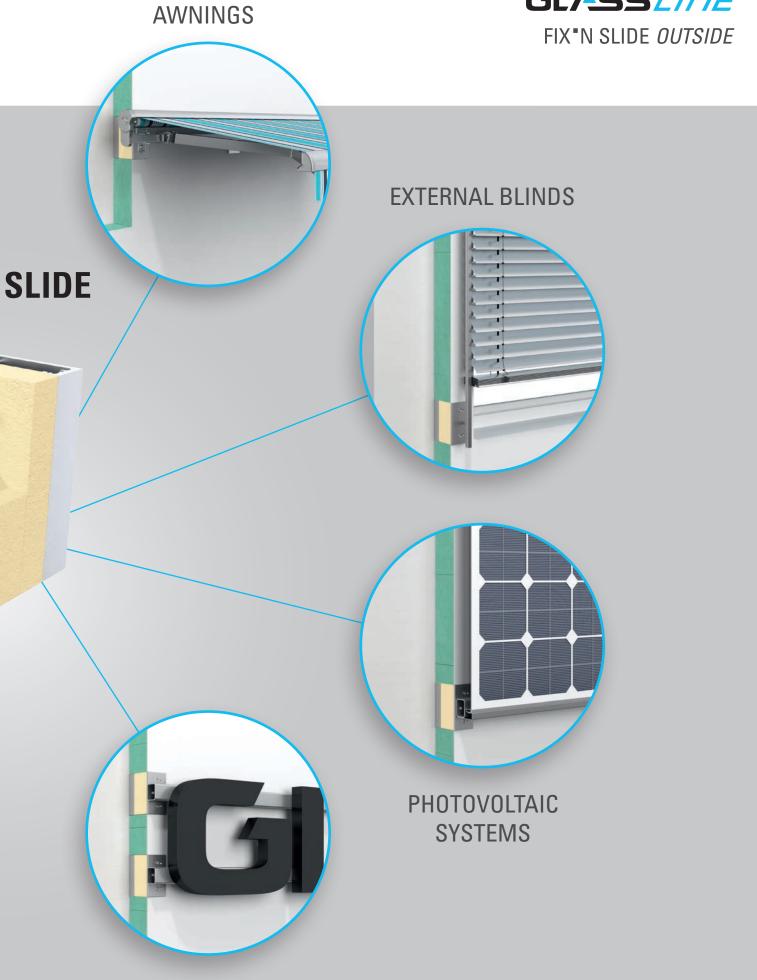

### FIX'N SLIDE

FIX\*N SLIDE provides for secure fastening on insulated building envelopes for a wide variety of add-on elements such as awnings, glass canopies and parapets as well as components with a weight of several hundred kilograms.

### **Benefit from the advantages:**

- Reduction of thermal bridges
- ✓ Secure attachment of add-on elements
- ✓ Thermal properties / Energy planning according to EnEV 2016
- ✓ Safe load introduction
- ✓ Variable attachment methods
- Modular and flexible
- Application independent
   Bridging the insulation system
- Safety in case of fire
- ✓ Flexible deployment for new buildings or retrofitting