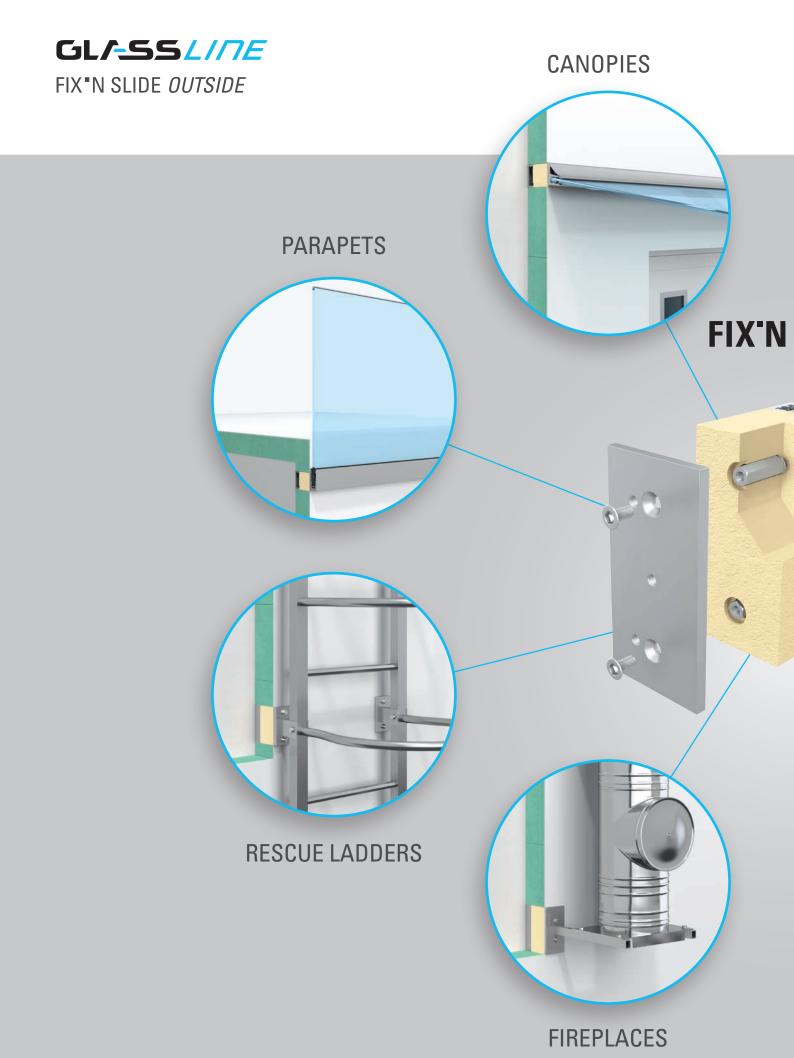

### FIX'N SLIDE

FIX\*N SLIDE provides for secure fastening on insulated building envelopes for a wide variety of add-on elements such as awnings, glass canopies and parapets as well as components with a weight of several hundred kilograms.

### **Benefit from the advantages:**

- Reduction of thermal bridges
- ✓ Secure attachment of add-on elements
- ✓ Thermal properties / Energy planning according to EnEV 2016
- ✓ Safe load introduction
- ✓ Variable attachment methods
- Modular and flexible
- Application independent
   Bridging the insulation system
- Safety in case of fire
- ✓ Flexible deployment for new buildings or retrofitting