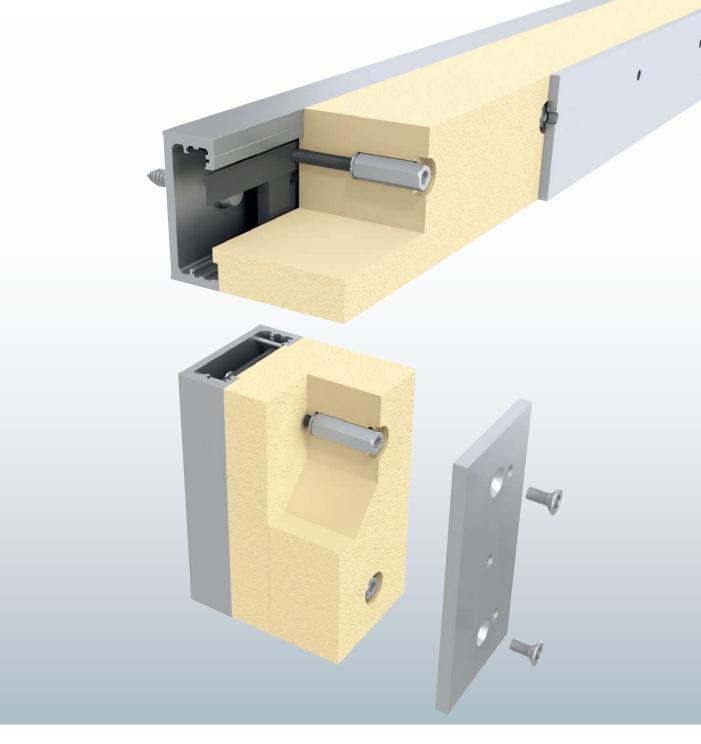

# THE SYSTEM FOR LINEAR CONNECTION

**ALL-GLASS CANOPY** 

**ALL-GLASS RAILINGS** 

### FIX'N SLIDE

FIX\*N SLIDE provides for secure fastening on insulated building envelopes for a wide variety of add-on elements such as awnings, glass canopies and parapets as well as components with a weight of several hundred kilograms.

### **Benefit from the advantages:**

- Reduction of thermal bridges
- ✓ Secure attachment of add-on elements
- ✓ Thermal properties / Energy planning according to EnEV 2016
- ✓ Safe load introduction
- ✓ Variable attachment methods
- Modular and flexible
- Application independent
   Bridging the insulation system
- Safety in case of fire
- ✓ Flexible deployment for new buildings or retrofitting