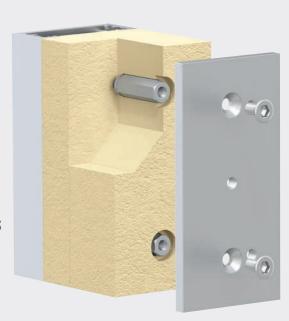

idge every insulation thickness with an approved system.

From now into the future. Promised.

CAM/14

Thomas Utsch

Best regards,

**Managing Director** 



### FIX'N SLIDE

FIX\*N SLIDE provides for secure fastening on insulated building envelopes for a wide variety of add-on elements such as awnings, glass canopies and parapets as well as components with a weight of several hundred kilograms.

### **Benefit from the advantages:**

- Reduction of thermal bridges
- ✓ Secure attachment of add-on elements
- ✓ Thermal properties / Energy planning according to EnEV 2016
- ✓ Safe load introduction
- ✓ Variable attachment methods
- Modular and flexible
- Application independent
   Bridging the insulation system
- Safety in case of fire
- ✓ Flexible deployment for new buildings or retrofitting









**ADVERTISING SYSTEMS** 



# THE SYSTEM FOR LINEAR CONNECTION



**ALL-GLASS CANOPY** 



**ALL-GLASS RAILINGS** 





## SYSTEM COMPONENT WITH ADAPTER PLATES FOR POINT-TO-POINT CONNECTION







#### Request your free-of-charge **Planning handbook:**

www.glassline.de/fixnslide/handbuch



### GL/-SS///7E

#### **GLASSLINE GmbH**

Industriestraße 7-8 74740 Adelsheim, Germany Telephone +49 (0) 6291 6259-0 Fax +49 (0) 6291 6259-11 info@glassline.de www.glassline.de

SYSTEM SOLUTIONS FOR SOPHISTICATED FRAMELESS GLASS ARCHITECTURE AND SECURE ATTACHMENT OF ADD-ON COMPONENTS TO ETICS

As a leading supplier, GLASSLINE develops, manufactures and sells high-quality system solutions in the areas of point fixing systems, all-glass railing systems, frameless canopy constructions and systems