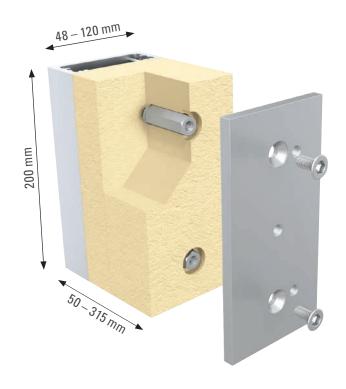

### **FIX'N SLIDE**

The new system ensures secure attachment of add-on elements to insulated building envelopes.

With just a few components and different insulation sizes, one can thermally and statically bridge every insulation thickness with an approved system.

## SYSTEM COMPONENT WITH ADAPTER PLATES FOR POINT-TO-POINT CONNECTION