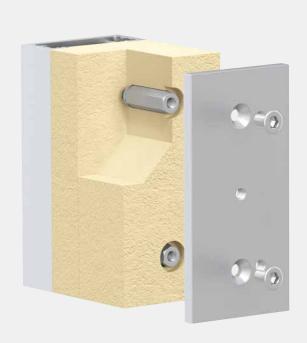

y bridge every insulation thickness with an approved system.

From now into the future. Promised.

Best regards,

Thomas Utsch

Managing Director



### FIX'N SLIDE panel facade

FIX\*N SLIDE provides for secure fastening on insulated building envelopes for a wide variety of add-on elements such as awnings, glass canopies and parapets as well as components with a weight of several hundred kilograms.

#### **Benefit from the advantages:**

- Reduction of thermal bridges
- ✓ Secure attachment of add-on elements
- Thermal properties / Energy planning according to EnEV 2016
- ✓ Safe load introduction
- ✓ Variable attachment methods
- Modular and flexible
- Application independent Bridging the insulation system
- Safety in case of fire
- ✓ Flexible deployment for new buildings or retrofitting





### FIX N SLIDE panel facade









# THE SYSTEM FOR LINEAR CONNECTION





FIX N SLIDE panel facade



## SYSTEM COMPONENT WITH ADAPTER PLATES FOR POINT-TO-POINT CONNECTION



#### Request your free-of-charge **Planning handbook:**

www.glassline.de/fixnslidepanelfacade/handbook





#### **GLASSLINE GmbH**

www.glassline.de

Industriestraße 7-8 74740 Adelsheim, Germany Telefon +49 (0) 6291 6259-0 Fax +49 (0) 6291 6259-11 info@glassline.de

SYSTEM SOLUTIONS FOR SOPHISTICATED FRAMELESS GLASS ARCHITECTURE AND SECURE ATTACHMENT OF ADD-ON COMPONENTS TO ETICS

As a leading supplier, GLASSLINE develops, manufactures and sells high-quality system solutions in the areas of point fixing systems, all-glass railing systems, frameless canopy constructions and systems with thermal insulation for