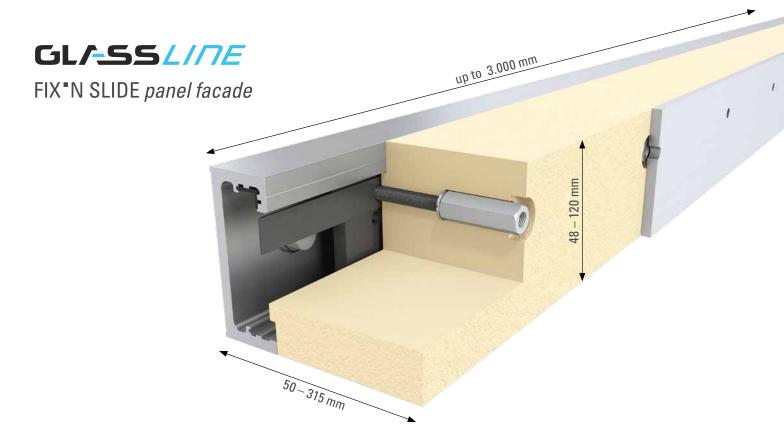

# THE SYSTEM FOR LINEAR CONNECTION

FIX N SLIDE panel facade

## SYSTEM COMPONENT WITH ADAPTER PLATES FOR POINT-TO-POINT CONNECTION