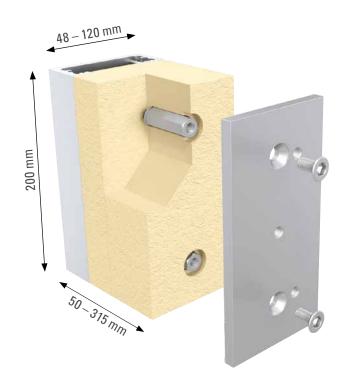

rds,

Thomas Utsch

Managing Director



### FIX'N SLIDE panel facade

FIX\*N SLIDE provides for secure fastening on insulated building envelopes for a wide variety of add-on elements such as awnings, glass canopies and parapets as well as components with a weight of several hundred kilograms.

#### **Benefit from the advantages:**

- Reduction of thermal bridges
- ✓ Secure attachment of add-on elements
- Thermal properties / Energy planning according to EnEV 2016
- ✓ Safe load introduction
- ✓ Variable attachment methods
- Modular and flexible
- Application independent Bridging the insulation system
- Safety in case of fire
- ✓ Flexible deployment for new buildings or retrofitting





### FIX N SLIDE panel facade









# THE SYSTEM FOR LINEAR CONNECTION





FIX N SLIDE panel facade



## SYSTEM COMPONENT WITH ADAPTER PLATES FOR POINT-TO-POINT CONNECTION



#### Request your free-of-charge **Planning handbook:**

www.glassline.de/fixnslidepanelfacade/handbook





#### **GLASSLINE GmbH**

www.glassline.de

Industriestraße 7-8 74740 Adelsheim, Germany Telefon +49 (0) 6291 6259-0 Fax +49 (0) 6291 6259-11 info@glassline.de

SYSTEM SOLUTIONS FOR SOPHISTICATED FRAMELESS GLASS ARCHITECTURE AND SECURE ATTACHMENT OF ADD-ON COMPONENTS TO ETICS

As a leading supplier, GLASSLINE develops, manufactures and sells high-quality system solutions in the areas of point fixing systems, all-glass railing systems, frameless canopy constructions and systems with thermal insulation for the secure attachment of add-on elements to building envelopes.

Copyright 2018 by GLASSLINE GmbH · Edition