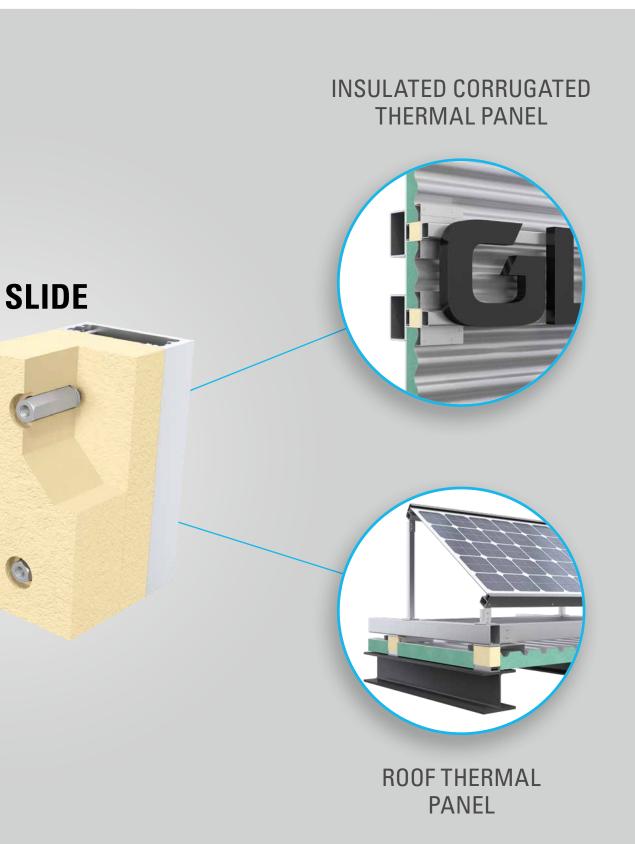

### FIX'N SLIDE panel facade

The new system ensures secure attachment of add-on elements to insulated building envelopes.

With just a few components and different insulation sizes, one can thermally and statically bridge every insulation thickness with an approved system.

### FIX'N SLIDE panel facade

FIX\*N SLIDE provides for secure fastening on insulated building envelopes for a wide variety of add-on elements such as awnings, glass canopies and parapets as well as components with a weight of several hundred kilograms.