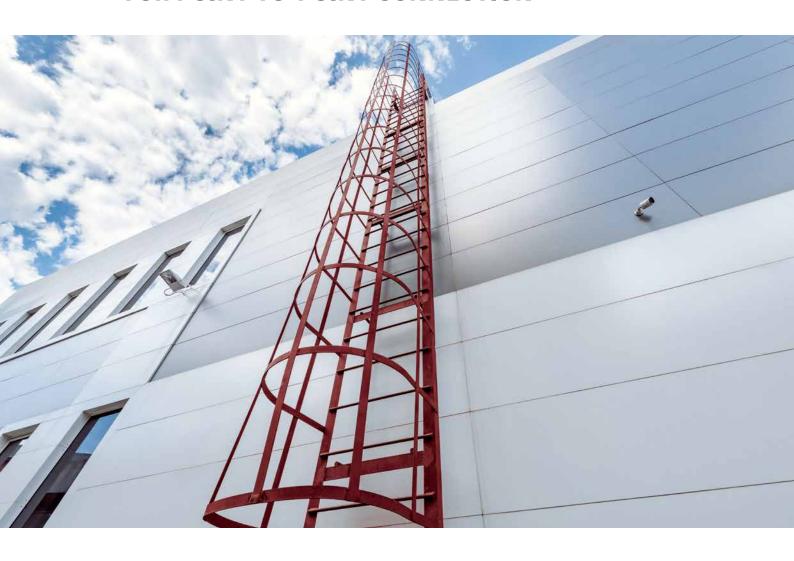

X\*N SLIDE provides for secure fastening on insulated building envelopes for a wide variety of add-on elements such as awnings, glass canopies and parapets as well as components with a weight of several hundred kilograms.

#### **Benefit from the advantages:**

- Reduction of thermal bridges
- ✓ Secure attachment of add-on elements
- Thermal properties / Energy planning according to EnEV 2016
- ✓ Safe load introduction
- ✓ Variable attachment methods
- Modular and flexible
- Application independent Bridging the insulation system
- Safety in case of fire
- ✓ Flexible deployment for new buildings or retrofitting





### FIX N SLIDE panel facade









# THE SYSTEM FOR LINEAR CONNECTION





FIX N SLIDE panel facade



## SYSTEM COMPONENT WITH ADAPTER PLATES FOR POINT-TO-POINT CONNECTION



#### Request your free-of-charge **Planning handbook:**

www.glassline.de/fixnslidepanelfacade/handbook





#### **GLASSLINE GmbH**

www.glassline.de

Industriestraße 7-8 74740 Adelsheim, Germany Telefon +49 (0) 6291 6259-0 Fax +49 (0) 6291 6259-11 info@glassline.de

SYSTEM SOLUTIONS FOR SOPHISTICATED FRAMELESS GLASS ARCHITECTURE AND SECURE ATTACHMENT OF ADD-ON COMPONENTS TO ETICS

As a leading supplier, GLASSLINE develops, manufactures and sells high-quality system solutions in the areas of point fixing systems, all-glass railing systems, frameless canopy constructions and systems with thermal insulation for the secure attachment of add-on elements to building envelopes.

Copyright 2018 by GLASSLINE GmbH · Edition March 2018 · Technical changes reserved

- All drawings are sample appli