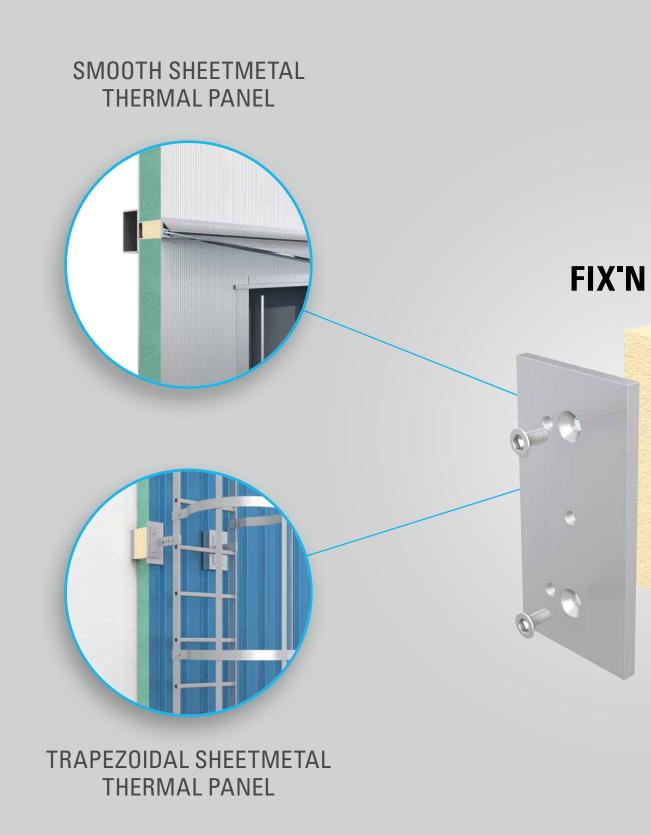

### FIX'N SLIDE panel facade

FIX\*N SLIDE provides for secure fastening on insulated building envelopes for a wide variety of add-on elements such as awnings, glass canopies and parapets as well as components with a weight of several hundred kilograms.

## SYSTEM COMPONENT WITH ADAPTER PLATES FOR POINT-TO-POINT CONNECTION