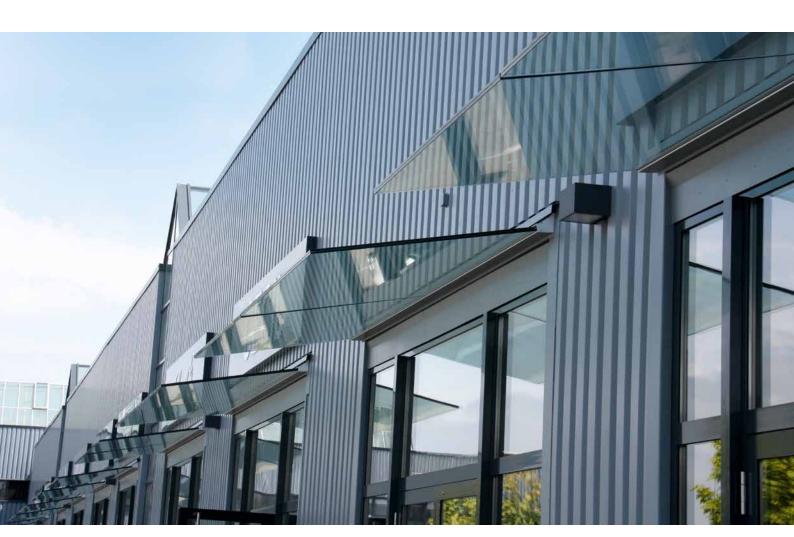

### FIX'N SLIDE panel facade

FIX\*N SLIDE provides for secure fastening on insulated building envelopes for a wide variety of add-on elements such as awnings, glass canopies and parapets as well as components with a weight of several hundred kilograms.