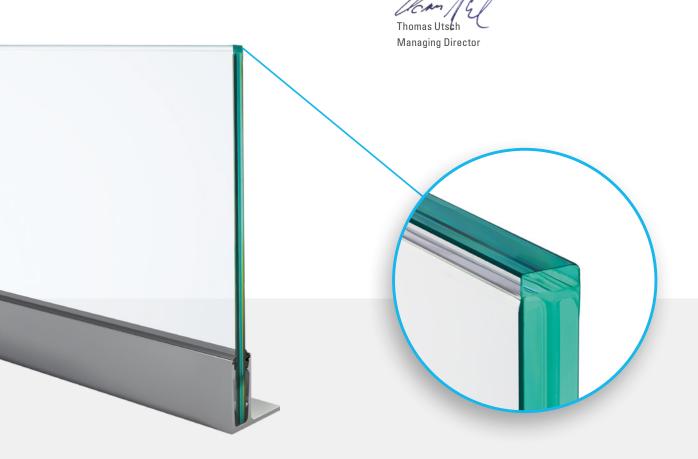

### Pure glass!

BALARDO *firstglass* is a transparent glass edge guard without compromising on appearance; in brief, it is a style highlight.

The preassembled BALARDO *firstglass* clear glass edge is redefining transparency in all-glass railing systems!

The advantages for you: No visible metal edge guard profiles!

Just the pure glass! Discover new possibilities in frameless
glass architecture.

The new BALARDO *firstglass* glass edge has successfully passed all the necessary tests under the highest load and can be used with various GLASSLINE products. It can be used where no load-transferring handrail is required.