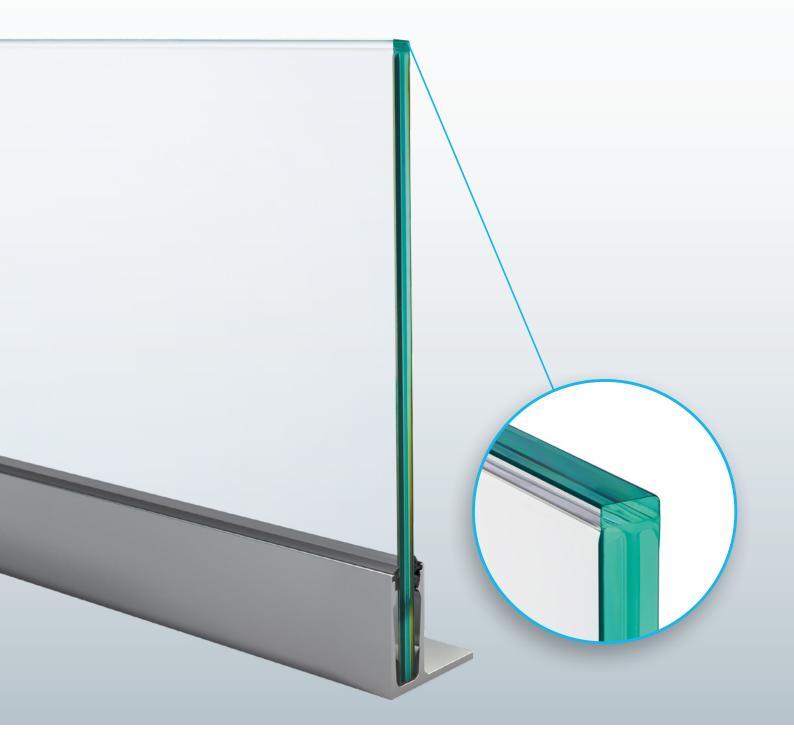

### Pure glass!

BALARDO *firstglass* is a transparent glass edge guard without compromising on appearance; in brief, it is a style highlight.

The preassembled BALARDO *firstglass* clear glass edge is redefining transparency in all-glass railing systems!

The advantages for you: No visible metal edge guard profiles!

Just the pure glass! Discover new possibilities in frameless
glass architecture.

The new BALARDO *firstglass* glass edge has successfully passed all the necessary tests under the highest load and can be used with various GLASSLINE products. It can be used where no load-transferring handrail is required.