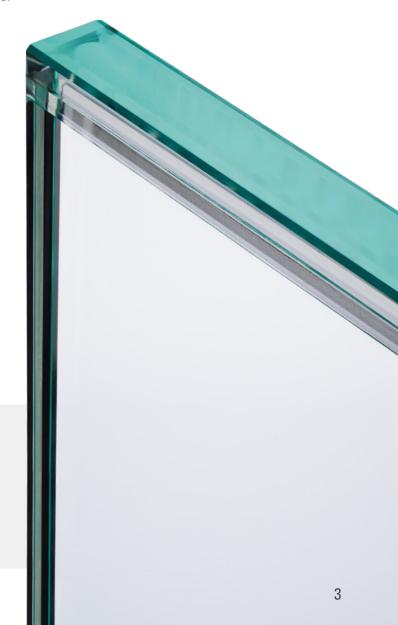

### Pure glass!

BALARDO *firstglass* is a transparent glass edge guard without compromising on appearance; in brief, it is a style highlight.

The preassembled BALARDO *firstglass* clear glass edge is redefining transparency in all-glass railing systems!

The advantages for you: No visible metal edge guard profiles!

Just the pure glass! Discover new possibilities in frameless
glass architecture.

The new BALARDO *firstglass* glass edge has successfully passed all the necessary tests under the highest load and can be used with various GLASSLINE products. It can be used where no load-transferring handrail is required.